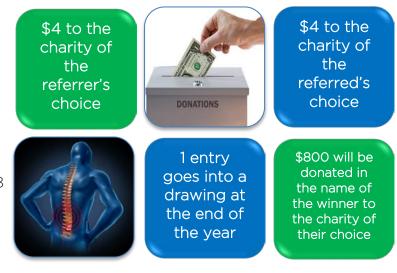

## 2017 BiG Referral Program BreakThrough's Infinite Giving

All of us at BreakThrough Physical Therapy look forward to helping you, your family, friends, colleagues and acquaintances in the years to come. We know that when you refer someone for physical therapy, your reputation is on the line. We take this responsibility seriously and are committed to continually improving in all aspects of our practice. Thank you for helping others in need to find the assistance that they may not know is available. Our BiG Referral Program is one sign of how we are truly committed to you and the communities we serve. We are excited about supporting these 8 charities throughout this year and continually growing this program with your support year after year! Our goal is to donate over \$2,000.00 in 2018 as a result of the BiG Referrals in 2017!!