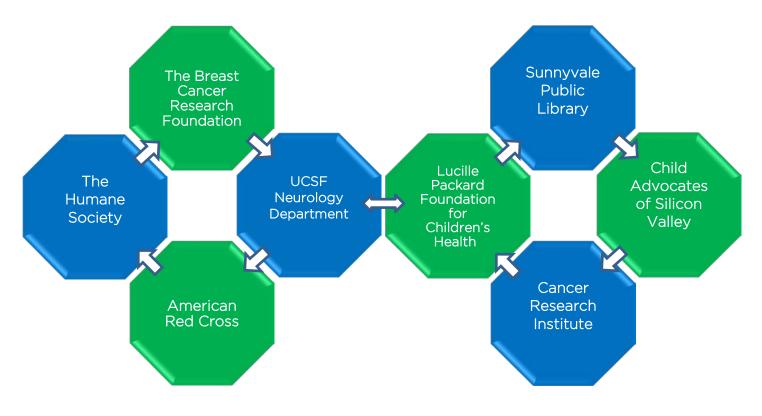

## 2017 BiG Referral Program BreakThrough's Infinite Giving

All of us at BreakThrough Physical Therapy look forward to helping you, your family, friends, colleagues and acquaintances in the years to come. We know that when you refer someone for physical therapy, your reputation is on the line. We take this responsibility seriously and are committed to continually improving in all aspects of our practice. Thank you for helping others in need to find the assistance that they may not know is available. Our BiG Referral Program is one sign of how we are truly committed to you and the communities we serve. We are excited about supporting these 8 charities throughout this year and continually growing this program with your support year after year! Our goal is to donate over \$2,000.00 in 2018 as a result of the BiG Referrals in 2017!!